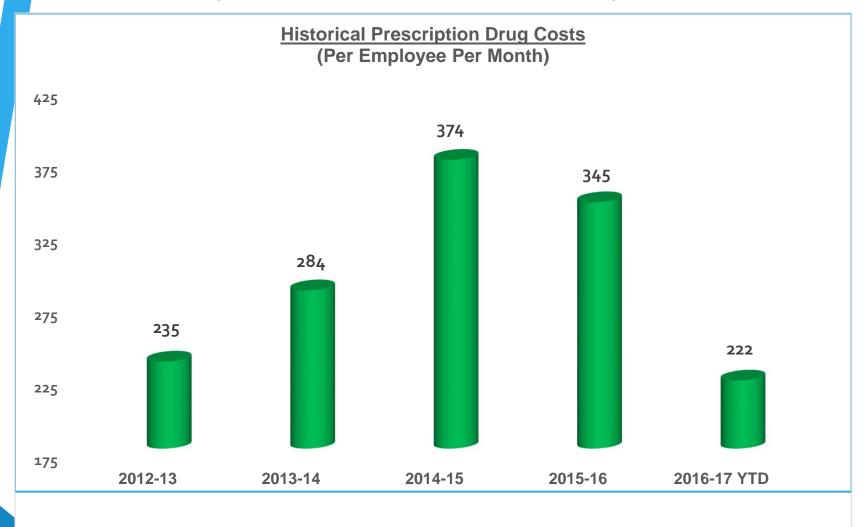

|
| Kennett Consolidated           | 462,382   |
| Octorara                       | 230,519   |
| Owen J. Roberts                | 574,434   |
| Oxford                         | 76,690    |
| Phoenixville                   | 425,117   |
| Tredyffrin/Easttown            | 555,370   |
| Unionville-Chadds Ford         | 472,069   |
| West Chester                   | 947,604   |
| Chester County IU              | 691,010   |
| Total School District Savings  | 6,406,277 |
| Municipalities / Other Schools | 1,791,732 |
| Total Savings                  | 8,198,009 |

### **Overview of Significant Budget Challenges**

Controlling Cost of Healthcare and Prescription Drug Benefits



### **Overview of Significant Budget Challenges**

Controlling Cost of Healthcare and Prescription Drug Benefits





# CCIU Core Budget No Proposed Change to District Contributions in 2017-2018

### **Core Budget Divisions**

- General Administration
- Innovative Educational Services
- Information Technology
- Communications and Learning Solutions
- Building Maintenance Services





# **Core Budget Summary**

| 2015-2016    | 2016-2017    | 2017-2018    | Budget to     |
|--------------|--------------|--------------|---------------|
| Actual       | Projected    | Proposed     | Budget        |
| FYE          | Budget       | Budget       | <u>Change</u> |
| \$23,073,143 | \$24,809,488 | \$25,768,573 | \$959,085     |

### **CCIU Objective:**

Maintain a responsible balance so that resources are available to respond to member school district needs while controlling overhead costs.



# How is the Sc