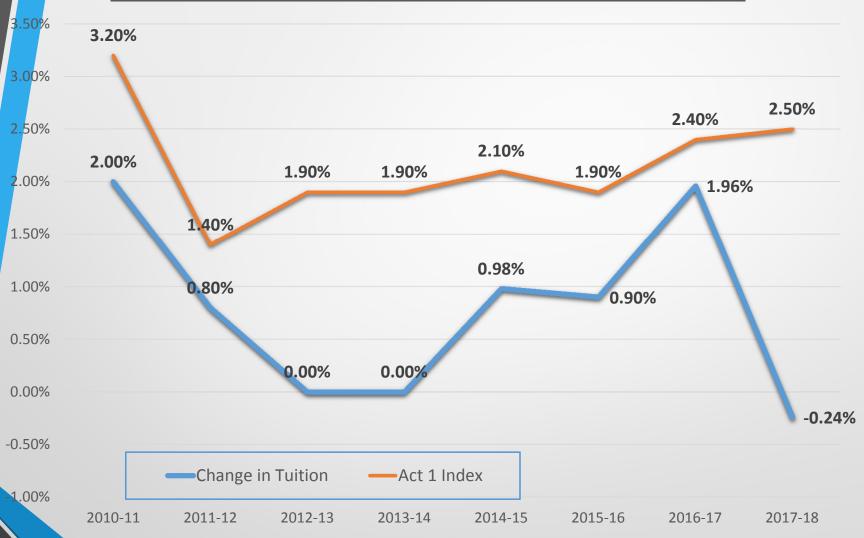

#### FY 2017-2018 Budget Development:

• Mr. McDonnell reviewed the 2017-18 budget development including the projected tax impact from the Act 1 index and referendum exceptions. He noted that after applying for the referendum exceptions with PDE, the special education exception decreased from earlier estimates.