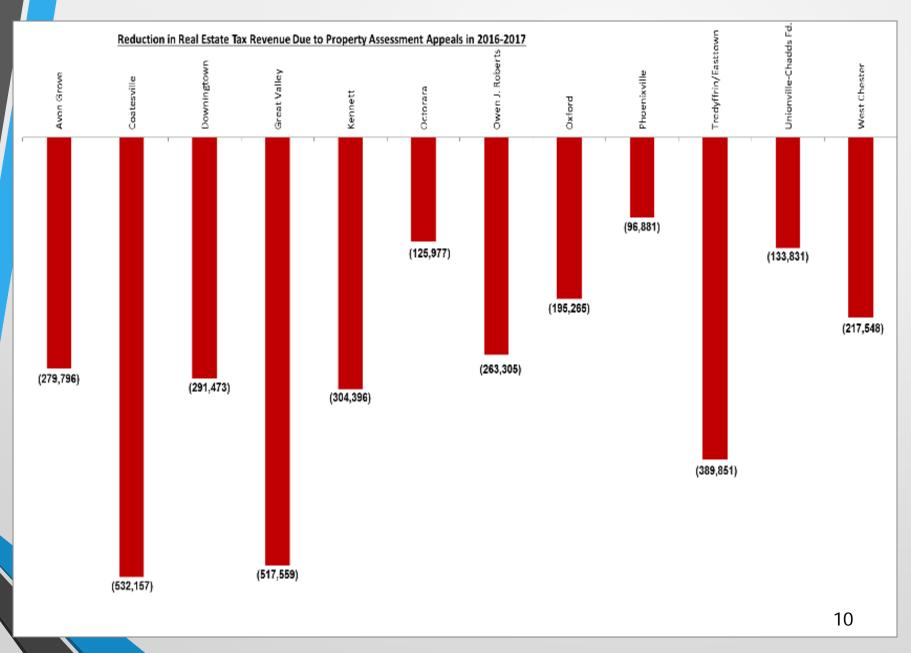

| 3,975     | 3,987     | 12            | 0.3%         |
| Kennett Consolidated   | 4,174     | 4,206     | 32            | 0.8%         |
| Octorara Area          | 2,476     | 2,404     | (72)          | -2.9%        |
| Owen J. Roberts        | 5,250     | 5,301     | 51            | 1.0%         |
| Oxford Area            | 3,891     | 3,907     | 16            | 0.4%         |
| Phoenixville           | 3,735     | 3,806     | 71            | 1.9%         |
| Tredyffrin/Easttown    | 6,578     | 6,742     | 164           | 2.5%         |
| Unionville Chadds Ford | 4,018     | 4,021     | 3             | 0.1%         |
| West Chester           | 11,483    | 11,607    | 124           | <u>1.1</u> % |
|                        | 69,672    | 70,051    | 379           | 0.5%         |





# **Expenditure Management Strategies**Savings from Joint Purchasing Board Bids

### **Savings by Bid Category**

| Savings by Expenditure Area         | Savings   |
|-------------------------------------|-----------|
| Custodial Supplies                  | 180,959   |
| Electricity                         | 1,465,395 |
| Fuel Oil                            | 96,840    |
| Gasoline                            | 569,595   |
| Propane                             | 13,616    |
| Mulch                               | 27,711    |
| Paper                               | 95,203    |
| Technology Equip.                   | 6,973     |
| Prescription Drug Benefits          | 3,793,281 |
| Cafeteria Equip.                    | 5,111     |
| Cafeteria Supplies                  | 6,200     |
| Chemic