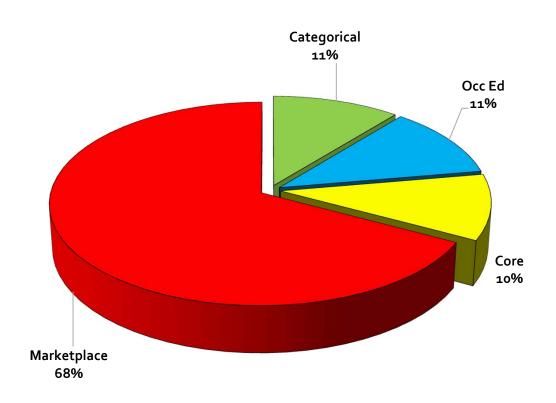

om Line on CCIU Budgets for the Tredyffrin/Easttown School District in 2017-2018

- Core Budget contribution will remain constant at \$68,760.
- Contribution to the Occupational Education Budget will increase by \$24,8111 to \$727,536 due to small increase in enrollment.
- Marketplace Services will increase by \$59,504 (1.2%) to \$4,835,990, primarily due to increased enrollment in two specialized education programs.

## **CCIU Budget Approval Process**

### **Core Services**

 Adopted by weighted school district vote by April 30, 2017.

### Occupational Education

 Adopted by district board majority vote by June 30, 2017.

### **Marketplace**

 Adopted by IU Board in April 2017. Districts invoiced based on actual services.

### **Categorical Services**

Approved by appropriate agencies.



4

### **Significant Budget Factors in 2017-2018**

- Increase to 32.57% for the mandated employer contributions to Pennsylvania School Employees' Retirement System (PSERS).
- Impact of projected \$500,000,000 \$1 billion deficit in 2017 Commonwealth Budget on education funding.
- 3. Proposed legislation to fast-track elimination of property taxes
  - \* Revenue uncertainties
  - \* Cash flow challenges
  - \* Impact on debt service for school district capital programs
- 4. Uncertainty about PlanCon Reimbursement
  - \* New funding method still being developed
  - \* State funding only secured through 2016-2017
  - \* Freeze in submissions for new school construction and renovation projects

### **Significant Budget Factors in 2017-2018**

- 5. Decline in services to students eligible fo