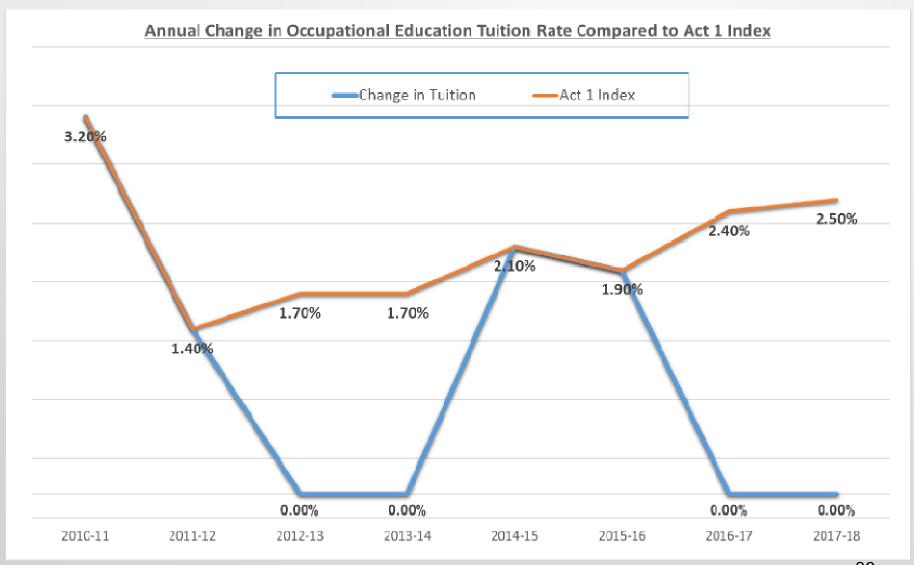

pus
   (Constructed 2012)
- Technical College High School Pickering Campus
   (Renovations in Progress)

Occupational Education 11%



18



### 2017-2018 Occupational Education Budget

"Engaging students in the academic and technical preparation needed to continue their education and launch their careers."

• 2016-2017 Projected Budget = \$ 27,382,494

• 2017-2018 Proposed Budget = \$28,039,563

- Total Proposed Budget to Budget Increase = \$ 657,069
- 2016-2017 Three Year Avg. Enrollment = 1,038.655 FTE
- 2017-2018 Three Year Avg. Enrollment = 1,080.147 FTE
- 2016-2017 Tuition Rate per Half-Time Student = \$ 10,180

  Proposed 2017-2018 Tuition Rate per Half-Time Student = \$ 10,180 (zero increase)

# Historical Occupational Education Program Tuition Increases at or Below "Act 1 Index"





# Significant Changes in the Proposed 2017-2018 <u>Occupational Education Budget</u>

### **Amount Change**

| • | Salaries (Existing Staff)                    | =\$ | 198,282 |
|---|----------------------------------------------|-----|---------|
| • | Increase in Employer's Contribution to PSERS | =\$ | 317,060 |
| • | Healthcare Benefits (Existing Staff)         | =\$ | 57,582  |
| • | All Other Staffing Changes                   | =\$ | 313,173 |

- Teacher New Program TCHS-Pennock's Bridge (1.0 FTE)
- Teacher New Programs TCHS-Pickering (2.5 FTEs)
- Change in all other Budget Areas =\$ (229,028)

  Total Change in Occupational Education Budget \$ 657,069 (2.4%)

# Preliminary 2017-2018 Occupational Education Budget <u>Chester County School District Contribution and Enrollment Chang