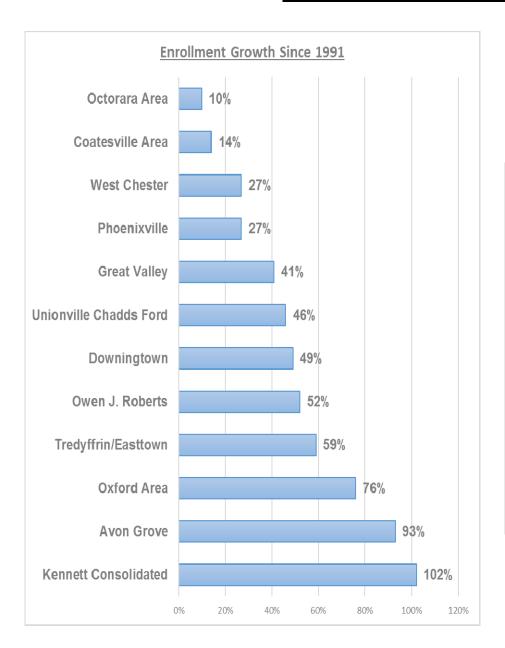

rches (Outside of Chester County)</li> </ul>       | \$        | 84,914     |
| <ul> <li>TransACT grant</li> </ul>                                            | \$        | 268,372    |
| PA Inspired Leadership grant                                                  | \$        | 198,450    |
| <ul> <li>Medicaid funded support services for school districts</li> </ul>     | \$        | 10,115,350 |
| <ul> <li>"SCRUM" Project (Aspire, County Cup, ServiceMaster)</li> </ul>       | \$        | 1,305,652  |
| Support Services for Chesconet / DVASBO / Tax Collection Committee            | <u>\$</u> | 394,946    |
| Total Revenue                                                                 | \$        | 48,535,475 |

# External Budget Factors Responding to Changes in School District Enrollment



| <u>District</u>        | 2015-2016 | 2016-2017 | <u>Change</u> | Pct.         |
|------------------------|-----------|-----------|---------------|--------------|
| Avon Grove             | 5,017     | 5,010     | (7)           | -0.1%        |
| Coatesville Area       | 6,785     | 6,392     | (393)         | -5.8%        |
| Downingtown            | 12,290    | 12,668    | 378           | 3.1%         |
| Great Valley           | 3,975     | 3,987     | 12            | 0.3%         |
| Kennett Consolidated   | 4,174     | 4,206     | 32            | 0.8%         |
| Octorara Area          | 2,476     | 2,404     | (72)          | -2.9%        |
| Owen J. Roberts        | 5,250     | 5,301     | 51            | 1.0%         |
| Oxford Area            | 3,891     | 3,907     | 16