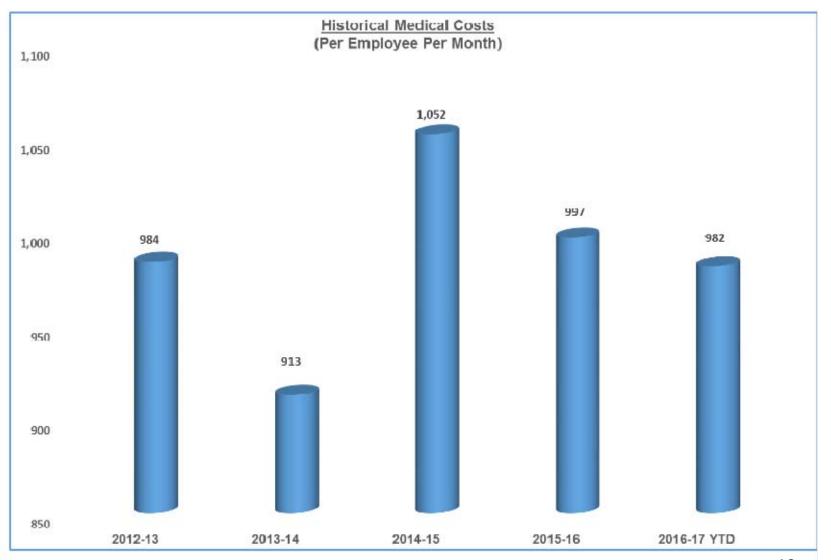

| 382,513   |
| Downingtown                    | 873,831   |
| Great Valley                   | 324,597   |
| Kennett Consolidated           | 462,382   |
| Octorara                       | 230,519   |
| Owen J. Roberts                | 574,434   |
| Oxford                         | 76,690    |
| Phoenixville                   | 425,117   |
| Tredyffrin/Easttown            | 555,370   |
| Unionville-Chadds Ford         | 472,069   |
| West Chester                   | 947,604   |
| Chester County IU              | 691,010   |
| Total School District Savings  | 6,406,277 |
| Municipalities / Other Schools | 1,791,732 |
| Total Savings                  | 8,198,009 |

### **Overview of Significant Budget Challenges**

Controlling Cost of Healthcare and Prescription Drug Benefits



### **Overview of Significant Budget Challenges**

Controlling Cost of Healthcare and Prescription Drug Benefits





# CCIU Core Budget No Proposed Change to District Contributions in 2017-2018

### **Core Budget Divisions**

- General Administration
- Innovative Educational Services
- Information Technology
- Communications and Learning Solutions
- Building Maintenance Services





# **Core Budget Summary**

| 2015-2016    | 2016-2017    | 2017-2018    | Budget to     |
|--------------|--------------|--------------|---------------|
| Actual       | Projected    | Proposed     | Budget        |
| FYE          | Budget       | Budget       | <u>Change</u> |
| \$23,073,143 | \$24,809,488 | \$25,768,573 | \$959,085     |

### **CCIU Objective:**

Maintain a responsible balance so that res