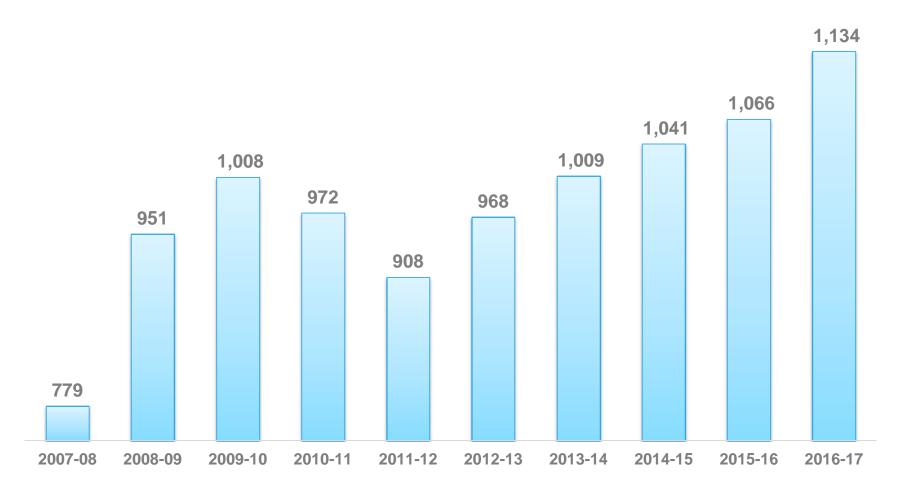

16  |     | 2016-2017    |      |      |       | Time              |       | Tuition      |   | Budget       |
| FTE        |      | <u>FTE</u> |     | FTE          |      |      |       | <u>Equivalent</u> |       | <u>Rate</u>  |   | Contribution |
| 36.475     | +    | 34.075     | +   | 36.656       | ÷    | 3    | =     | 35.735            | X     | 20,359       | = | 727,530      |
|            |      |            |     |              |      |      |       |                   | An    | nount Change |   | 24,811       |
|            |      |            |     |              |      |      |       | P                 | _     | ntage Change |   | 3.5%         |

Enrollment Trends in Occupational Education Programs (Full-Time Equivalent Students (FTE) for Chester County School Districts)



Program enhancements, recruiting initiatives, and facilities improvements have resulted in an <u>increase of over 45% in student enrollments</u> since 2007. The Occupational Education programs now serve over 2,000 students at three Chester County campuses.

24





# 2017 STEM Initiatives in Occupation Education Programs

Precision Machine Tool Technology

Pre-Engineering Technology

Advanced Manufacturing Technology

Media Systems

Avionics Electronics Technology





Subdivision and Sale of Land at the TCHS-Pickering Campus
Targeted to be
Completed in 2019



# Overview of Proposed 2017-2018 Marketplace Budgets

- 94 Program budgets totaling \$165,107,813
- Member school district's prices decrease by 0.24%
- School districts will only be invoiced for actual services provided



# **Sum